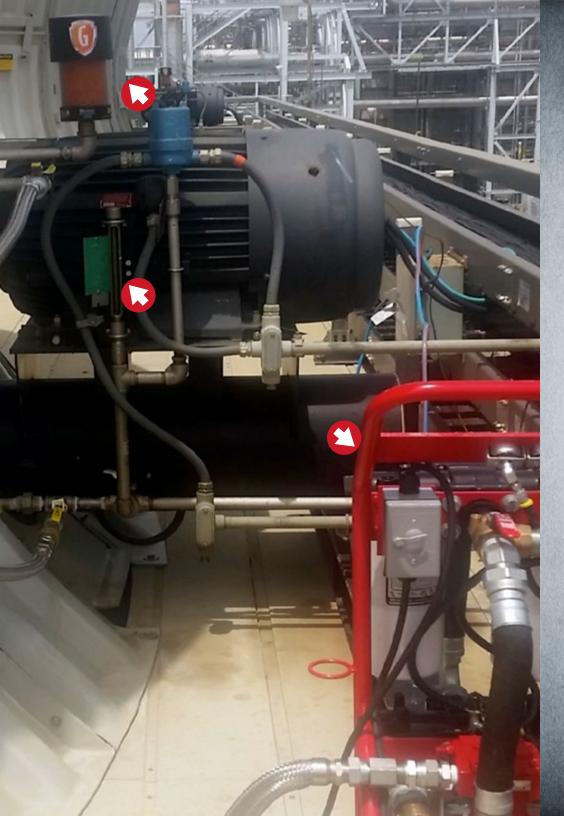

# COOLING TOWER GEARBOX PROTECTION KIT

## A Filtration and Sampling Solution to Reduce Oil Changes and Downtime Risks

You no longer have to live with fear of the unknown inside your cooling tower gearbox. Trico's kit is designed to remove the mystery by facilitating ongoing oil sampling and filtering – instead of only at shutdown. As a result, you can reduce oil changes and avoid repairs that can run a minimum of \$50,000. It's a low-cost solution to the high-cost problems of repairs, replacements and unplanned downtime.

A power plant operator that implemented this kit on 13 cooling tower gearboxes cut gearbox oil particle counts to below industry ideal cleanliness targets.

Learn more about the Trico kit by clicking on the graphic. Questions? Contact inquiries@tricocorp.com or call us at 800-558-7008.

#### **Desiccant Breather**

Filters out moisture and particulates to provide clean, dry air when pressure balancing is necessary.

Corporate Office • 1235 Hickory Street • Pewaukee, WI 53072

p: 262.691.9336 • f: 262.691.2576

# **Liquid Level Gauge**

Monitor oil level inside the unreachable gearbox.

Corporate Office • 1235 Hickory Street • Pewaukee, WI 53072

p: 262.691.9336 • f: 262.691.2576

©Trico Corporation 2016 All Rights Reserved.

### **Filtration Cart**

Provides a good sampling location and appropriate filtration to remove contaminants as determined by sample testing.

Corporate Office • 1235 Hickory Street • Pewaukee, WI 53072

p: 262.691.9336 • f: 262.691.2576